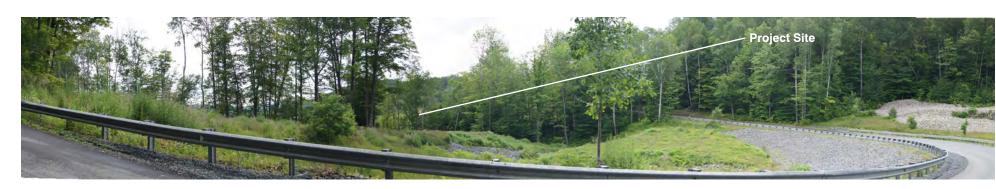

repared By:

C1 - PANORAMIC VIEW LOOKING EAST FROM MINE ROAD ACROSS FROM RESIDENCE LOOKING TOWARDS PROJECT SITE

C - VIEW LOOKING EAST FROM MINE ROAD ACROSS FROM RESIDENCE LOOKING TOWARDS PROJECT SITE

D - VIEW LOOKING EAST/SOUTHEAST FROM JUNCTION OF MINE ROAD AND COPPERAS ROAD LOOKING TOWARDS PROJECT SITE

D1 - PANORAMIC VIEW LOOKING EAST/SOUTHEAST FROM JUNCTION OF MINE ROAD AND COPPERAS ROAD LOOKING TOWARDS PROJECT SITE

All Photographs taken by SE Group using a Sony SLT A55V camera with a 52mm focal length (35 mm equivalent) on 07/08/15 from 9:15-10:30 AM Panoramic views are for contextual purposes only.