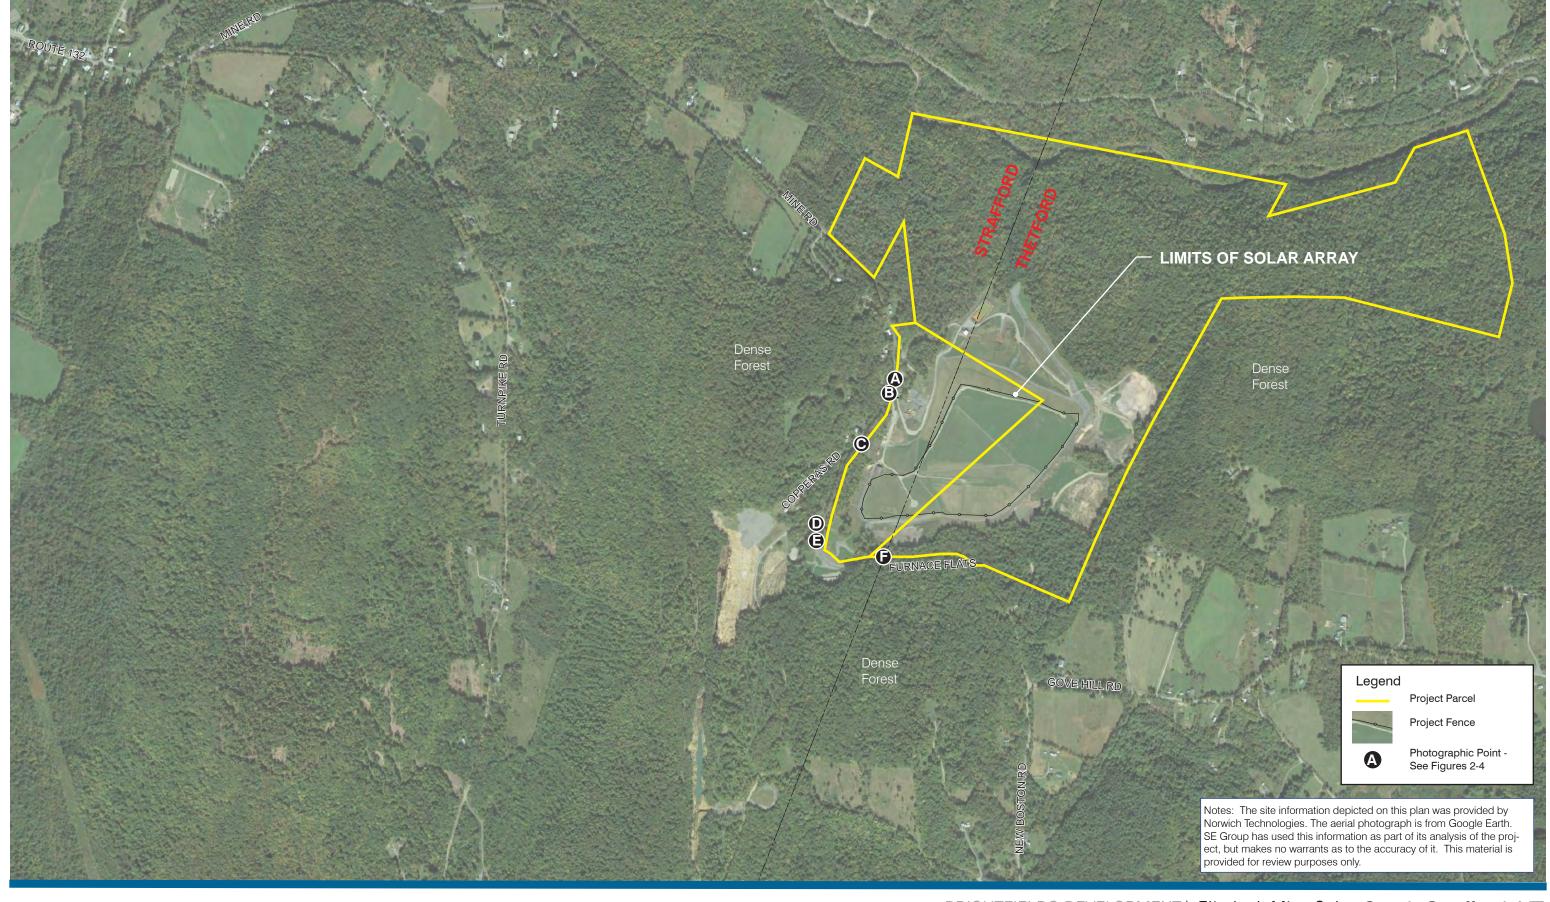

# SE GROUP

BRIGHTFIELDS DEVELOPMENT | Elizabeth Mine Solar, South Strafford, VT

A - VIEW LOOKING SOUTH FROM ENTRANCE TO SITE OFF MINE ROAD TOWARDS PROJECT SITE

A1 - PANORAMIC VIEW LOOKING SOUTH FROM ENTRANCE TO SITE OFF MINE ROAD TOWARDS PROJECT SITE