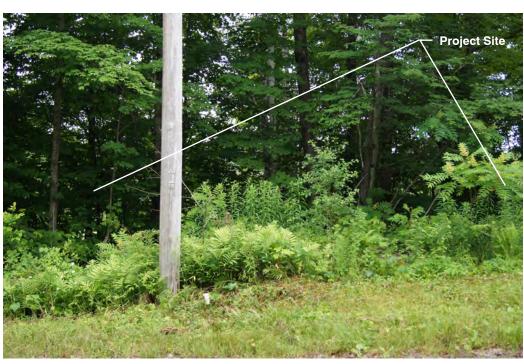

B1 - PANORAMIC VIEW LOOKING SOUTH/SOUTHEAST FROM MINE ROAD TOWARDS PROJECT SITE

B - VIEW LOOKING SOUTH/SOUTHEAST FROM MINE ROAD TOWARDS PROJECT SITE

All Photographs taken by SE Group using a Sony SLT A55V camera with a 52mm focal length (35 mm equivalent) on 07/08/15 from 9:15-10:30 AM Panoramic views are for contextual purposes only.