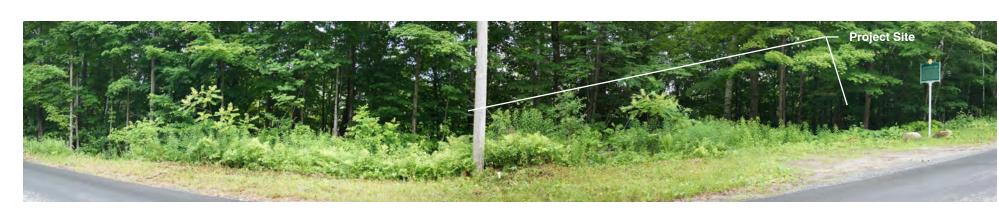

B1 - PANORAMIC VIEW LOOKING SOUTH/SOUTHEAST FROM MINE ROAD TOWARDS PROJECT SITE

B - VIEW LOOKING SOUTH/SOUTHEAST FROM MINE ROAD TOWARDS PROJECT SITE

All Photographs taken by SE Group using a Sony SLT A55V camera with a 52mm focal length (35 mm equivalent) on 07/08/15 from 9:15-10:30 AM Panoramic views are for contextual purposes only.