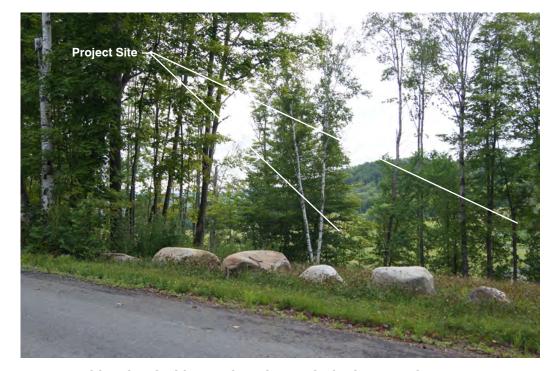

# SE GROUP

BRIGHTFIELDS DEVELOPMENT | Elizabeth Mine Solar, South Strafford, VT

A - VIEW LOOKING SOUTH FROM ENTRANCE TO SITE OFF MINE ROAD TOWARDS PROJECT SITE

A1 - PANORAMIC VIEW LOOKING SOUTH FROM ENTRANCE TO SITE OFF MINE ROAD TOWARDS PROJECT SITE