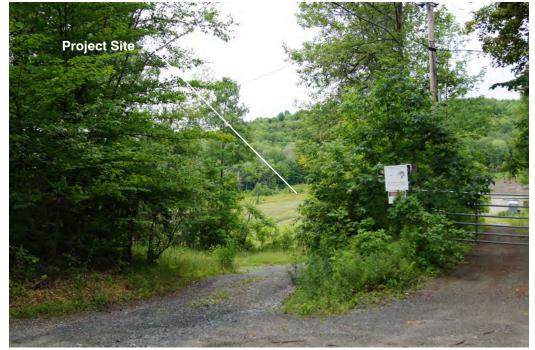

# SE GROUP

BRIGHTFIELDS DEVELOPMENT | Elizabeth Mine Solar, South Strafford, VT

A - VIEW LOOKING SOUTH FROM ENTRANCE TO SITE OFF MINE ROAD TOWARDS PROJECT SITE

A1 - PANORAMIC VIEW LOOKING SOUTH FROM ENTRANCE TO SITE OFF MINE ROAD TOWARDS PROJECT SITE