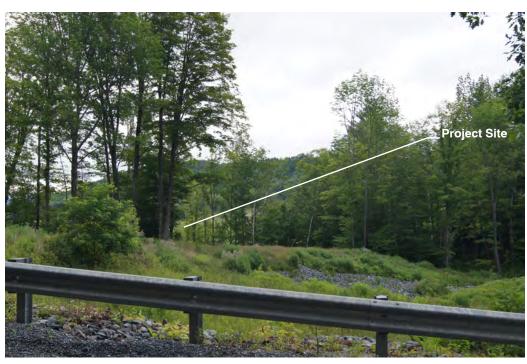

repared By:

C1 - PANORAMIC VIEW LOOKING EAST FROM MINE ROAD ACROSS FROM RESIDENCE LOOKING TOWARDS PROJECT SITE

C - VIEW LOOKING EAST FROM MINE ROAD ACROSS FROM RESIDENCE LOOKING TOWARDS PROJECT SITE

D - VIEW LOOKING EAST/SOUTHEAST FROM JUNCTION OF MINE ROAD AND COPPERAS ROAD LOOKING TOWARDS PROJECT SITE

D1 - PANORAMIC VIEW LOOKING EAST/SOUTHEAST FROM JUNCTION OF MINE ROAD AND COPPERAS ROAD LOOKING TOWARDS PROJECT SITE

All Photographs taken by SE Group using a Sony SLT A55V camera with a 52mm focal length (35 mm equivalent) on 07/08/15 from 9:15-10:30 AM Panoramic views are for contextual purposes only.